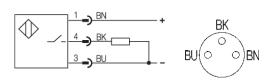

## **Electrical Data**

| Current type                        | DC            |
|-------------------------------------|---------------|
| Wiring                              | 3-Wire        |
| switching function                  | normally-open |
| Output signal                       | PNP           |
| Rated opertional voltage            | 24 DCV        |
| Rated opertional current            | 130mA         |
| Supply voltage                      | 1030 DCV      |
| Ripple                              | ≤ 10%         |
| max. switching frequency            | 800Hz         |
| No-load supply current              | ≤ 25/≤ 12mA   |
| Off-state current                   | ≤ 80µA        |
| Voltage drop                        | ≤ 3.5/-V      |
| Short circuit protection            | yes           |
| Protected against polarity reversal | yes           |