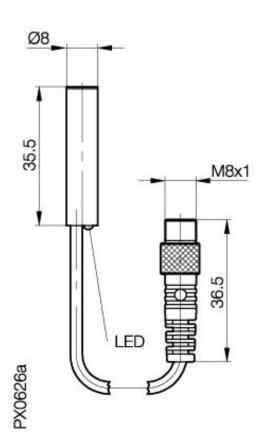

## Inductive Sensors BES 516-369-G-SA 2-S49-00,1 D8 x 35.5 normally-open Sn=2mm shielded

## **Mechanical Data**

MeasurementsBxHxT or DxTD8 x 35.5mmHousing materialstainless steelMaterial of sensing facePA 12Degree of protectionIP67IPConnectionCable with ConnectorCable typeLifY-11Y-OSchock:Halfsinus, 30 gn, 11msVibration:55 Hz, 1mm Amplitude, 3 x 30 Minutes